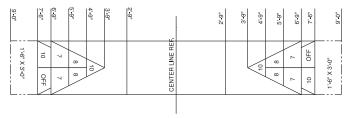

### Shuffleboard Court Kit - KT317

Each kit contains sufficient material for a standard shuffleboard court including installation information and tile pieces. (Field product to be ordered separately.) This kit contains 3 colors—red/white/blue numbered triangular shape pieces. Field tile and black feature strip (border tile) are sold separately. Contact your distributor. Other solid tile colors are available as a special order.

The illustration details the layout for a Standard Shuffleboard Court Kit. The kit contains solely the pre-cut and lettered pieces. Feature Strips 1/2" or 1" wide can be purchased for boundary lines. 50 linear feet required.