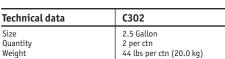

#### **C302 FLOOR CLEANER**

Commercial Floor Cleaner is a nearly neutral pH cleaner. It is especially useful with automatic floor scrubbers because of its very low foaming characteristic. It removes the dirt, not the polish.