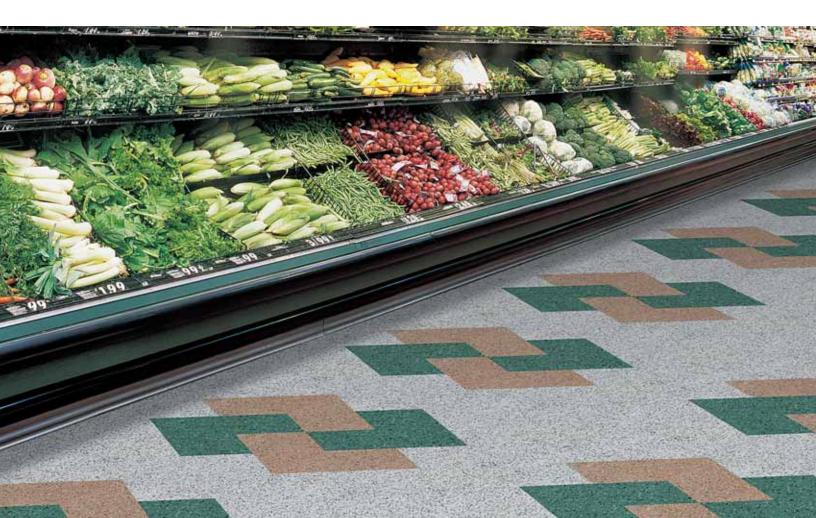

# True Step Slip Retardant Tile

Ideal for facilities like grocery stores where patron safety and slip resistance are major concerns. Textured surface combined with a through the thickness hard-particle composition provides the ultimate in slip retardant flooring.