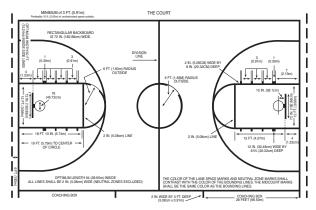

# **Basketball & Shuffleboard Kits**

This Basketball Court Diagram is in accordance with the official specifications of the <u>National Federation of State High School Associations</u>, Kansas City, MO., as revised in January 1996. They can be contacted at 816-464-5400. If you wish to have additional parts to make other size courts or ones that conform to different specifications, please contact your distributor to order these items as a Custom Inset Request at an additional charge.

### Basketball Court Kit - KT309

#### STANDARD COURT DIMENSIONS:

College - 50' x 94' High School - 50' x 84' Junior High School - 42' x 74' Each kit contains sufficient material for a standard college court including all the necessary Feature Strips and curved segments for straight boundary lines, circular markings and three-point goal markings. (Field product sold separately.) To create high school or junior high courts, just reduce the number of segments to form the standard perimeter dimensions listed above.

### **BASKETBALL COURT KITS COME IN 3 CARTONS**

- Carton 1 6' Circles/Strips contains:
  - Instructions and court diagram
  - Arc for 6' Radius Circles (32 pieces)
  - 2" x 24" Feature Strips (10 pieces)
- Carton 2 Feature Strips contains:
  - Bundle of 10 cartons of 2" x 24" Feature Strips, 26 pieces each (260 pieces total)
- Carton 3 3 Pt. Arc/Free Throw Lanes contains:
  - Arc for 19' 9" radius circle (66 pieces plus 1 extra)
  - Arc for 6' radius circle (8 pieces)
  - 8" x 12" blocks for Free Throw Lanes (4 pieces)